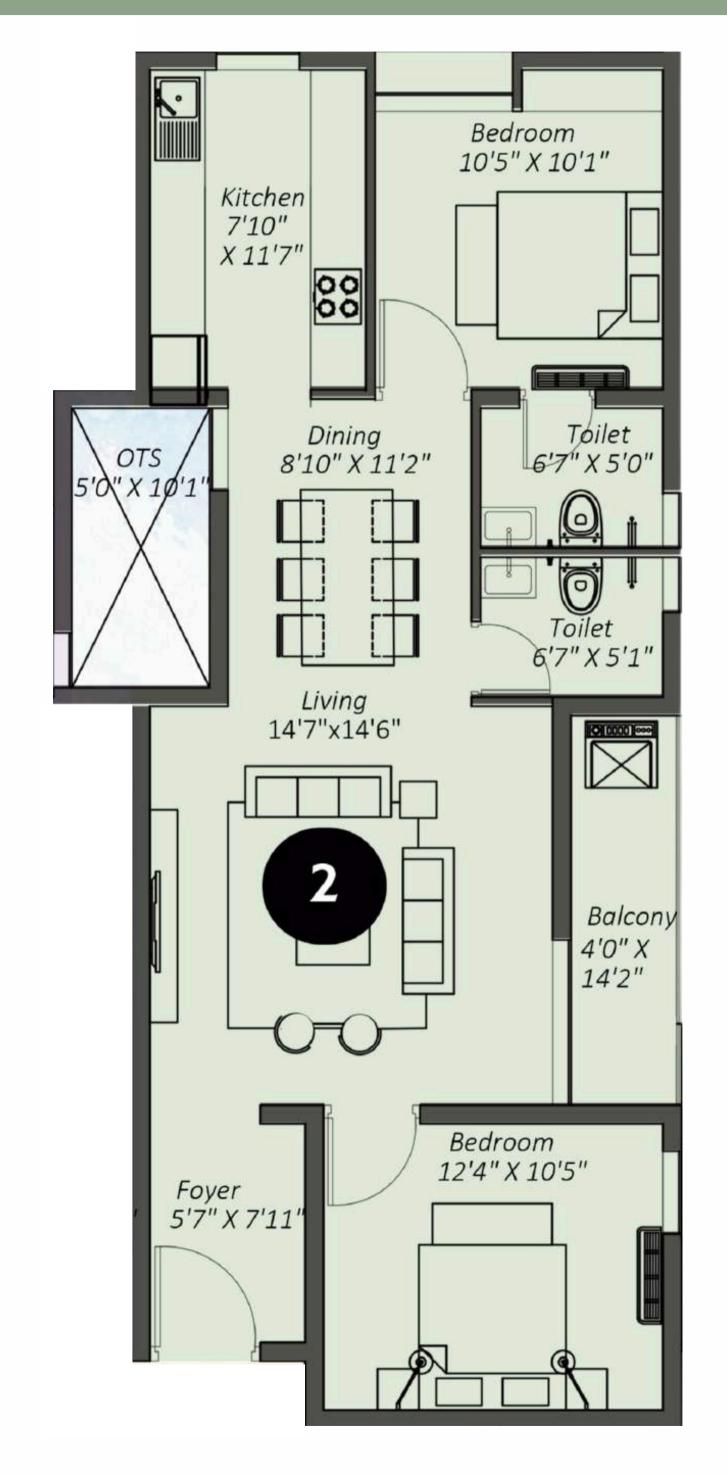

tomatic Lift with Auto Rescue Device



Rain water harvesting



Overall landscaping with flowering trees and decorative plants



Free covered two wheeler parking



Toilet in common area



Thoughtfully designed 2 BHK Premium Apartments



Pest control Treatment



Generator for lift , Common areas and 1 KVA for each flat



Construction lock for every flat



L.E.D Lights in all flats



#### **APPROVAL DETAILS**

BUILDING LICENSE NO. :086/BL/2023/01090 dated 05.07.2023PLANING PERMIT NO. :SWP/ BPA/ 004955/2022 dated 18/05/2023TN RERA REG.NO. :TN/16/BUILDING/0001/2024/ dated 03/01/2024<br/>website : www.rera.tn.gov.in



#### **KULUMANI MAIN ROAD**



# UNIT 1 - 1002 sq.ft

# FLAT NUMBERS : 101,201,301,401,501





KEY PLAN





UNIT 2 - 1021 sq.ft

# FLAT NUMBERS : 102,202,302,402,502





KEY PLAN

Ν



UNIT 3 - 1104 sq.ft

# FLAT NUMBERS : 103,203,303,403,503





KEY PLAN

Ν



UNIT 4 - 1089 sq.ft

# FLAT NUMBERS : 104,204,304,404,504





Rohini Colours 'A' Block is now a thriving community with 100% handover completed. Delivered on time and fully occupied, it stands as a shining example of Rohini Housing's commitment to quality and trust.

With 'B' Block, we're ready to build on that legacy and welcome many more happy homeowners.



Quality Homes at



CAUNI

TO B CHURSON

# STEP INSIDE OUR MODEL FLAT TO GET A GLIMPSE OF YOUR DREAM HOME !





h,











CONTACT 99655 50661 99655 60661 FOR SITE VISIT



CONTACT 99655 50661 99655 60661 TO BOOK & CUSTOMIZE YOUR

ALC: N

**HOME INTERIOR** 



At Rohini Housing, we collaborate with top architects and structural consu