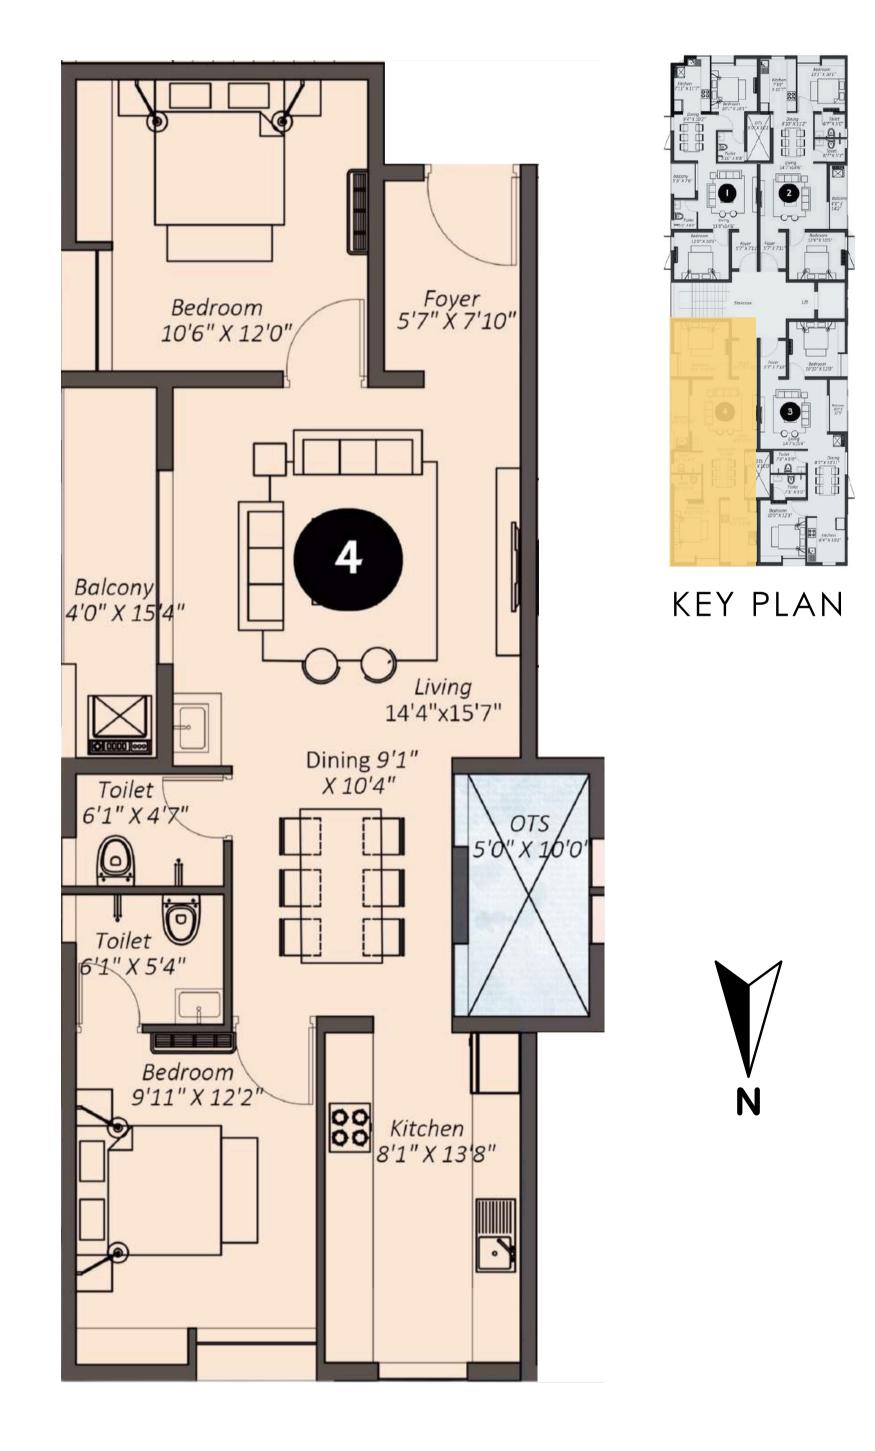

# FLAT NUMBERS : 104,204,304,404,504

Rohini Colours 'A' Block is now a thriving community with 100% handover completed. Delivered on time and fully occupied, it stands as a shining example of Rohini Housing's commitment to quality and trust.