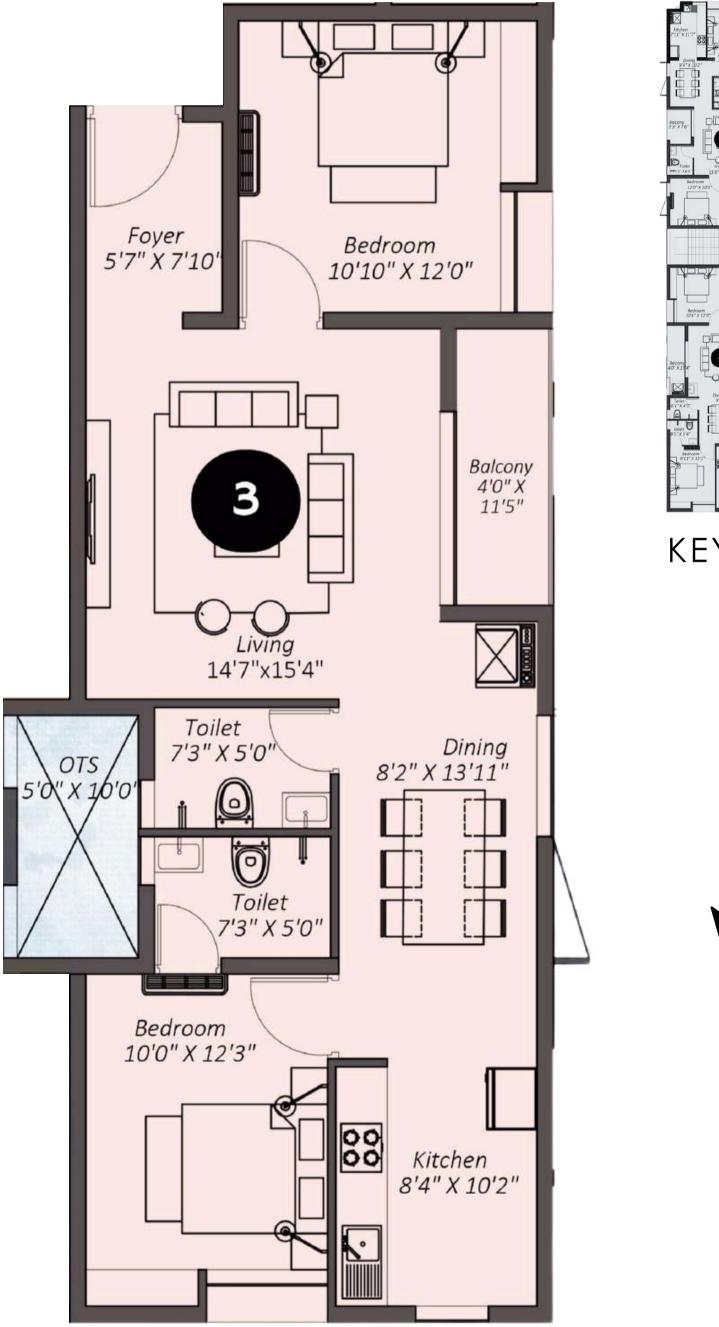

caping with flowering trees and decorative plants



Free covered two wheeler parking



Toilet in common area



Thoughtfully designed 2 BHK Premium Apartments



Pest control Treatment



Generator for lift , Common areas and 1 KVA for each flat



Construction lock for every flat



L.E.D Lights in all flats



#### **APPROVAL DETAILS**

BUILDING LICENSE NO. :086/BL/2023/01090 dated 05.07.2023PLANING PERMIT NO. :SWP/ BPA/ 004955/2022 dated 18/05/2023TN RERA REG.NO. :TN/16/BUILDING/0001/2024/ dated 03/01/2024<br/>website : www.rera.tn.gov.in



#### **KULUMANI MAIN ROAD**



# UNIT 1 - 1002 sq.ft

# FLAT NUMBERS : 101,201,301,401,501





KEY PLAN





UNIT 2 - 1021 sq.ft

# FLAT NUMBERS : 102,202,302,402,502





KEY PLAN

Ν



UNIT 3 - 1104 sq.ft

# FLAT NUMBERS : 103,203,303,403,503





KEY PLAN

Ν



UNIT 4 - 1089 sq.ft

# FLAT NUMBERS : 104,204,304,404,504





Rohini Colours 'A' Block is now a thriving community with 100% handover completed. Delivered on time and fully occupied, it stands as a shining example of Rohini Housing's commitment to quality and trust.

With 'B' Block, we're ready to build on that legacy and welcome many more happy homeowners.



Quality Homes at



CAUNI

TO B CHURSON

# STEP INSIDE OUR MODEL FLAT TO GET A GLIMPSE OF YOUR DREAM HOME !





h,











CONTACT 99655 50661 99655 60661 FOR SITE VISIT



CONTACT 99655 50661 99655 60661 TO BOOK & CUSTOMIZE YOUR

ALC: N

**HOME INTERIOR** 



At Rohini Housing, we collaborate with top architects and structural consultants to deliver homes built with excellence, safety and lasting quality.