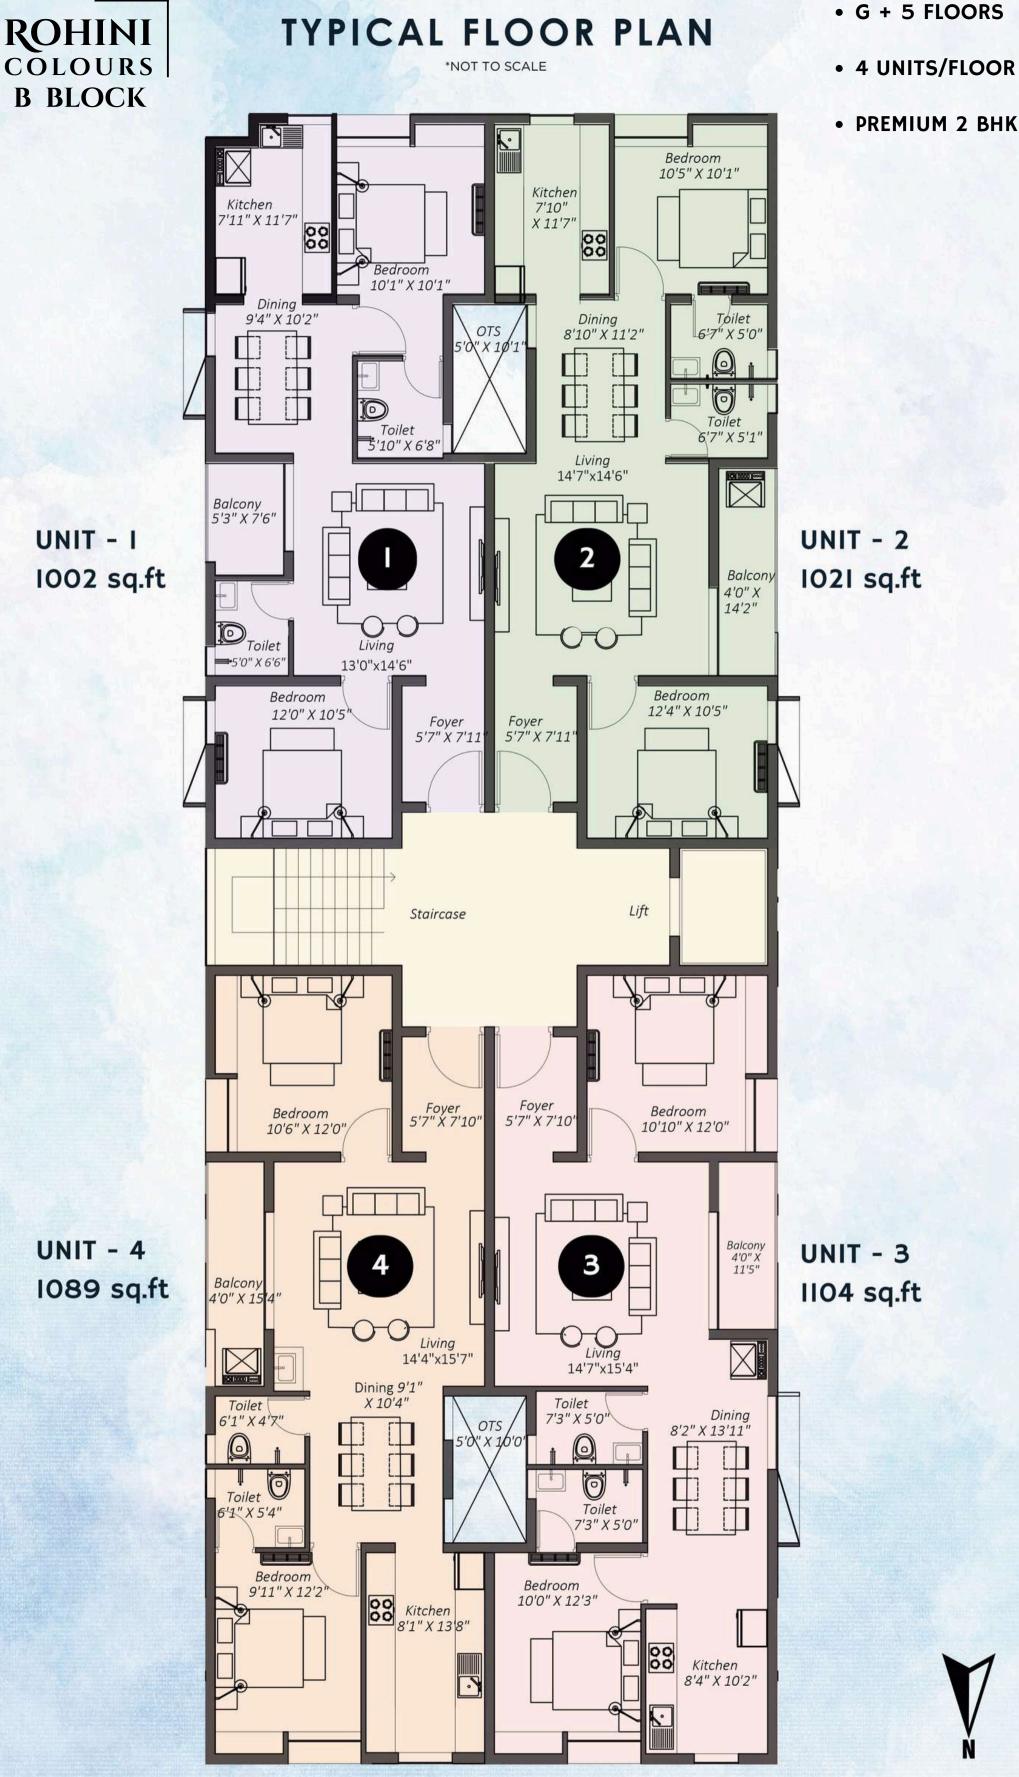

# UNIT 1 - 1002 sq.ft

# FLAT NUMBERS : 101,201,301,401,501

KEY PLAN

UNIT 2 - 1021 sq.ft

# FLAT NUMBERS : 102,202,302,402,502

KEY PLAN

Ν

UNIT 3 - 1104 sq.ft

# FLAT NUMBERS : 103,203,303,403,503

KEY PLAN

Ν

UNIT 4 - 1089 sq.ft

# FLAT NUMBERS : 104,204,304,404,504

Rohini Colours 'A' Block is now a thriving community with 100% handover completed. Delivered on time and fully occupied, it stands as a shining example of Rohini Housing's commitment to quality and trust.