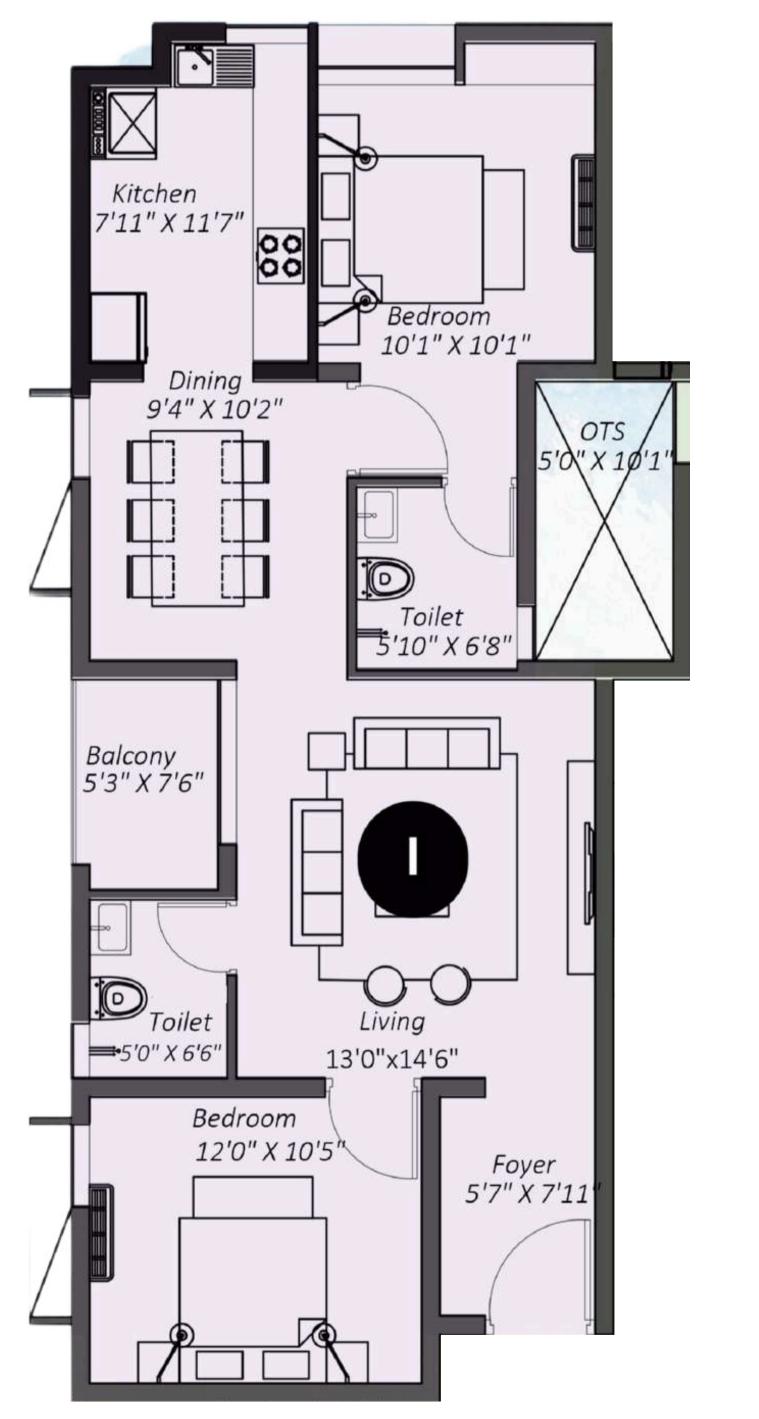

# UNIT 1 - 1002 sq.ft

# FLAT NUMBERS : 101,201,301,401,501

KEY PLAN

UNIT 2 - 1021 sq.ft