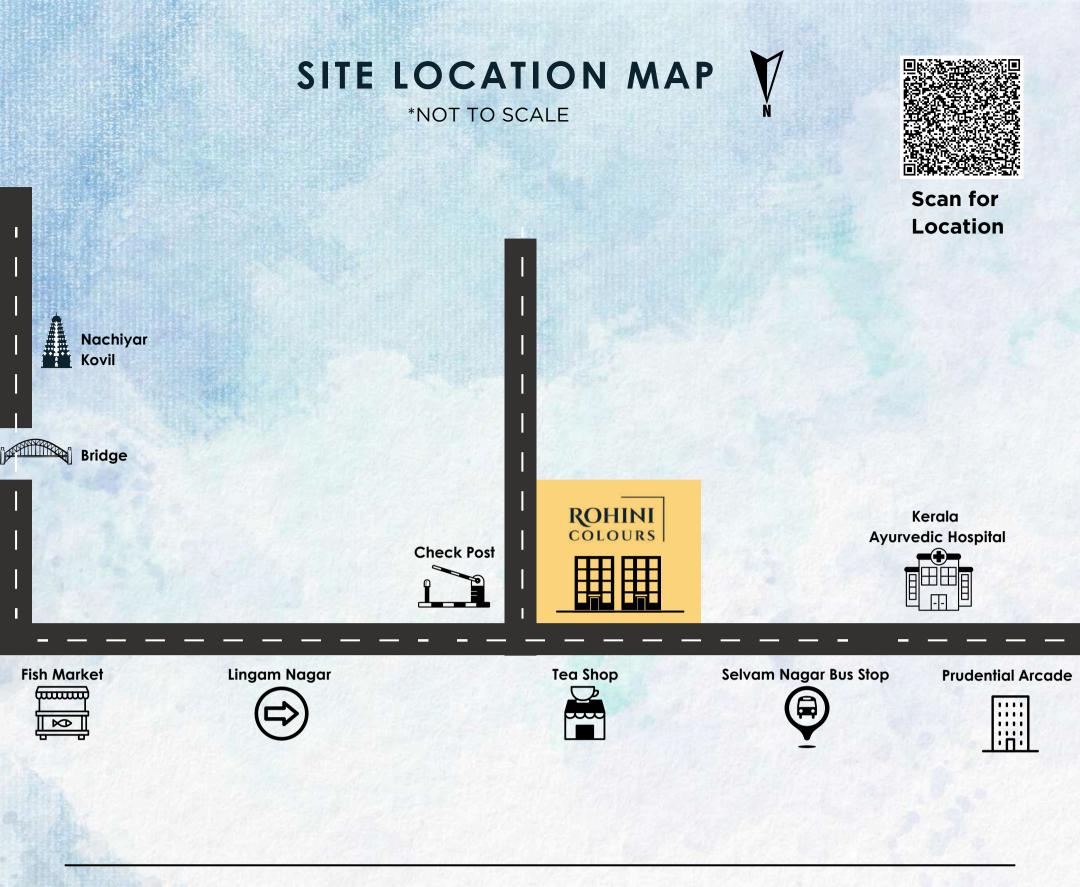

#### **KULUMANI MAIN ROAD**

## ROHINI COLOURS

Presenting Rohini Colours where modern living meets vibrant design. Located in Kulumani Main Road, Woraiyur, Trichy, this G+5 residential building offers a colourful blend of comfort and convenience. With 5 floors of 4 dwelling units each, you can pick the perfect fit for you and your family.

# SPECIAL FEATURES OF ROHINI COLOURS

No Deviation from Approval Plan

CCTV in all common areas

High speed automatic Lift with Auto Rescue Device

Rain water harvesting

Overall landscaping with flowering trees and decorative plants

Free covered two wheeler parking

Toilet in common area

Thoughtfully designed 2 BHK Premium Apartments

Pest control Treatment

Generator for lift , Common areas and 1 KVA for each flat

Construction lock for every flat

L.E.D Lights in all flats

#### **APPROVAL DETAILS**

BUILDING LICENSE NO. :086/BL/2023/01090 dated 05.07.2023PLANING PERMIT NO. :SWP/ BPA/ 004955/2022 dated 18/05/2023TN RERA REG.NO. :TN/16/BUILDING/0001/2024/ dated 03/01/2024<br/>website : www.rera.tn.gov.in